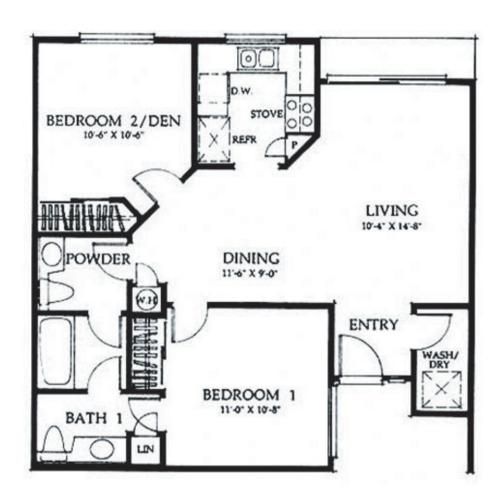

## **Venice**

2 bed

1.5 bath

870 sq ft

\$2795 - \$2845\*

## **Features**

Single-Story (no one above or below)

Cottage-Style

**Two Assigned Parking Spaces** 

**Private Yard** 

Parking Adjacent to Your Apartment

Stacked Washer/Drver included in

Separate Laundry Area

Central A/C and Heating

**Granite Countertops** 

**Stainless Steel Appliances** 

**Ceramic Tile Floors** 

**Crown Molding** 

**Mirrored Closet Doors** 

**Dining Room Ceiling Fans** 

Vaulted Ceilings\*

**Linen Closets** 

Kitchen Pantry

Dishwashers

Wall to Wall Closets

**Gas Cooking and Heating** 

Cable Ready

Water and Trash are Paid

Fall in love with our Venice floorplan at Le Med! This 870 square foot design features two bedrooms and one-and-a-half bathrooms in a single-story, cottage-style home, with no one above or below you. Enjoy a world of convenience before you even enter the front door with our two, covered parking spaces directly adjacent to your new home. From there, you can take advantage of the many other amazing features of this must-see home including our central A/C, stacked washer and dryer in a separate space specifically designed for laundry day, and a private yard that will become your own slice of paradise. Stop by soon to explore your future home!