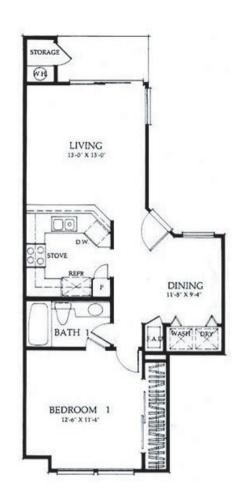

## <u>Capri</u>

📇 1 bed

r 1 bath

713 sq ft

\$2295 - \$2370\*

Find everything you need and more in our Capri floorplan! This one-bedroom, one-bathroom home is spaced out over 713 square feet, offering plenty of room to craft a home that is uniquely yours. With washer and dryer hook-ups as well as a private patio or balcony, you can discover why this design is the epitome of convenience. Get ready to enjoy the spacious kitchen with a large pantry and feast in a separate dining area. Stay cool in your home all year round with our central A/C included! You will also find an abundance of modern touches in your new home including granite countertops, stainless steel appliances, mirrored closet doors, and so much more. We invite you to schedule a tour soon to see why the Capri floorplan is the perfect fit for you!