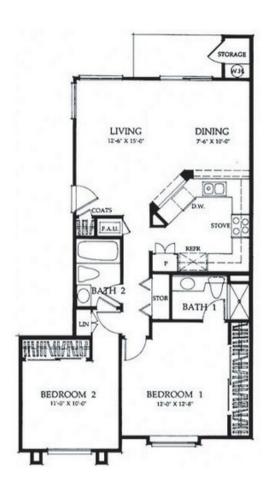

## **Cannes**

2 bed

r 2 bath

912 sq ft

\$2795 - \$2870\*

**Linen Closets** 

Dishwashers

Wall to Wall Closets

**Gas Cooking and Heating** 

Cable Ready

Water and Trash are Paid

River Views\*

Cannes is our largest floorplan available at Le Med, measuring in at 912 square feet. This two-bedroom two-bathroom, design is crafted with you in mind, offering an abundance of luxury touches, convenience, and comfort for our residents. In each apartment, you will find a large kitchen with a pantry and breakfast bar, extra storage space, and a private patio or balcony. Be amazed by our designer coordinated accent colors and beautiful white-washed cabinets as well as our vaulted ceilings and crown molding. We are confident you will love this floorplan and the many amazing features and amenities that come included.